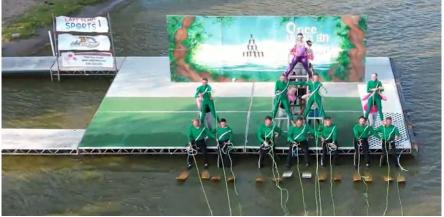

# WATER SKI SHOW FOR HIRE OUR SITE OR YOURS

- Waterski pyramids, jumping antics, beautiful ballet water ski dance and much more to an orchestrated family friendly theme
- Don't want to cook for your event? We cater with our fantastic stadium fair. It tastes great and it's easy!
- ☐ Limited offersings so book early!