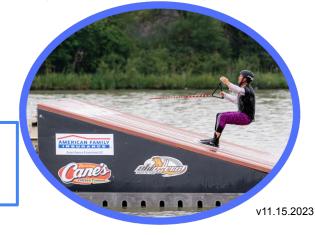

# WATER SKI SHOW FOR HIRE OUR SITE OR YOURS

- Waterski pyramids, jumping antics, beautiful ballet water ski dance and much more to an orchestrated family friendly theme
- Don't want to cook for your event? We cater with our fantastic stadium fair. It tastes great and it's easy!
- ☐ Limited offersings so book early!

# LEARN TO SKI DAY OUR SITE OR YOURS

#### WE OFFER:

- 4 hour learn to ski event (recommended 4 attendees)
- ☐ T-shirts for attendees with your logo
- Skilled instruction
- ☐ Fun on the water!
- ☐ Complimentary front row reserved seats for 4 at one of our shows