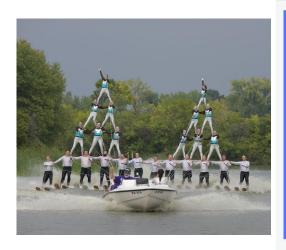

# WATER SKI SHOW FOR HIRE OUR SITE OR YOURS

- Waterski pyramids, jumping antics, beautiful ballet water ski dance and much more to an orchestrated family friendly theme
- Don't want to cook for your event? We cater with our fantastic stadium fair. It tastes great and it's easy!
- ☐ Limited offersings so book early!