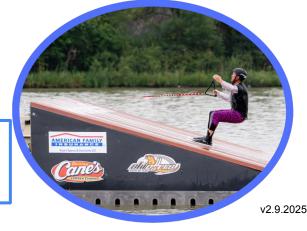

## WATER SKI SHOW FOR HIRE OUR SITE OR YOURS

- Waterski pyramids, jumping antics, beautiful ballet water ski dance and much more to an orchestrated family friendly theme
- Don't want to cook for your event? We cater with our fantastic stadium fair. It tastes great and it's easy!
- Limited offersings so book early!