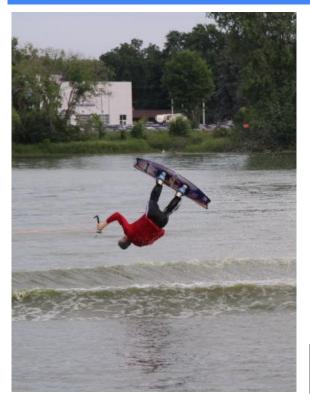

## WATER SKI SHOW FOR HIRE OUR SITE OR YOURS

- Waterski pyramids, jumping antics, beautiful ballet water ski dance and much more to an orchestrated family friendly theme
- Don't want to cook for your event? We cater with our fantastic stadium fair. It tastes great and it's easy!
- Limited offersings so book early!