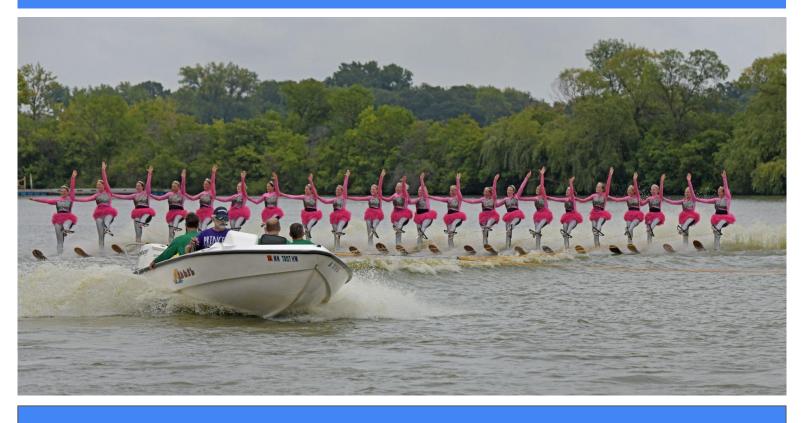

## WATER SKI SHOW FOR HIRE OUR SITE OR YOURS

- Waterski pyramids, jumping antics, beautiful ballet water ski dance and much more to an orchestrated family friendly theme
- Don't want to cook for your event? We cater with our fantastic stadium fair. It tastes great and it's easy!
- Limited offersings so book early!